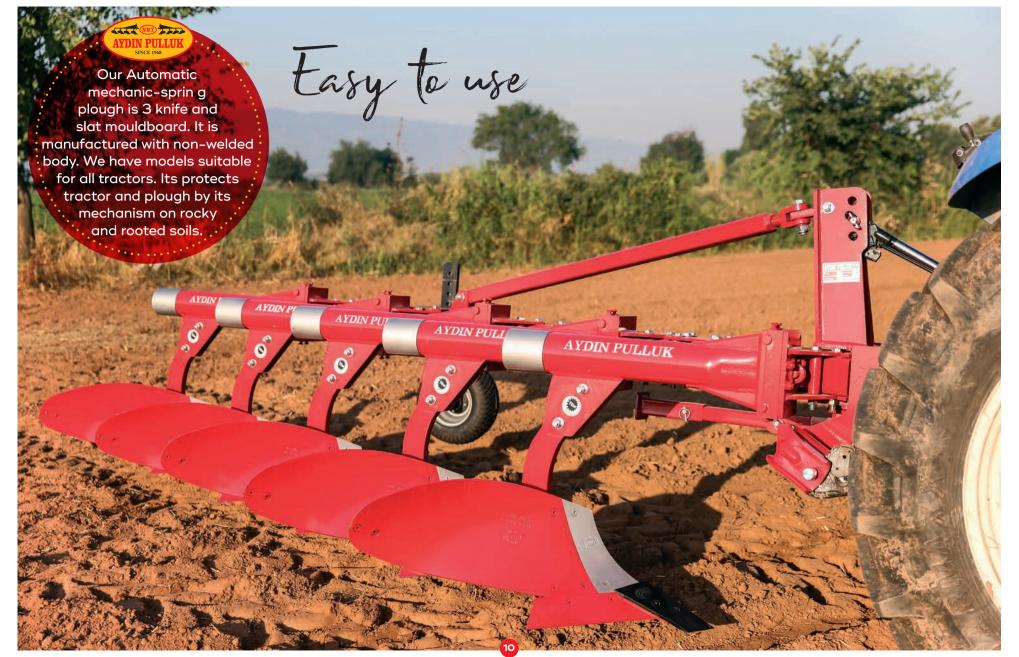

## Suitable for all tractors

Slat mouldboards
easy ploughing on
wet-humid soils by
decreasing the pulling
power of tractor. IT
provides time Money
saving.