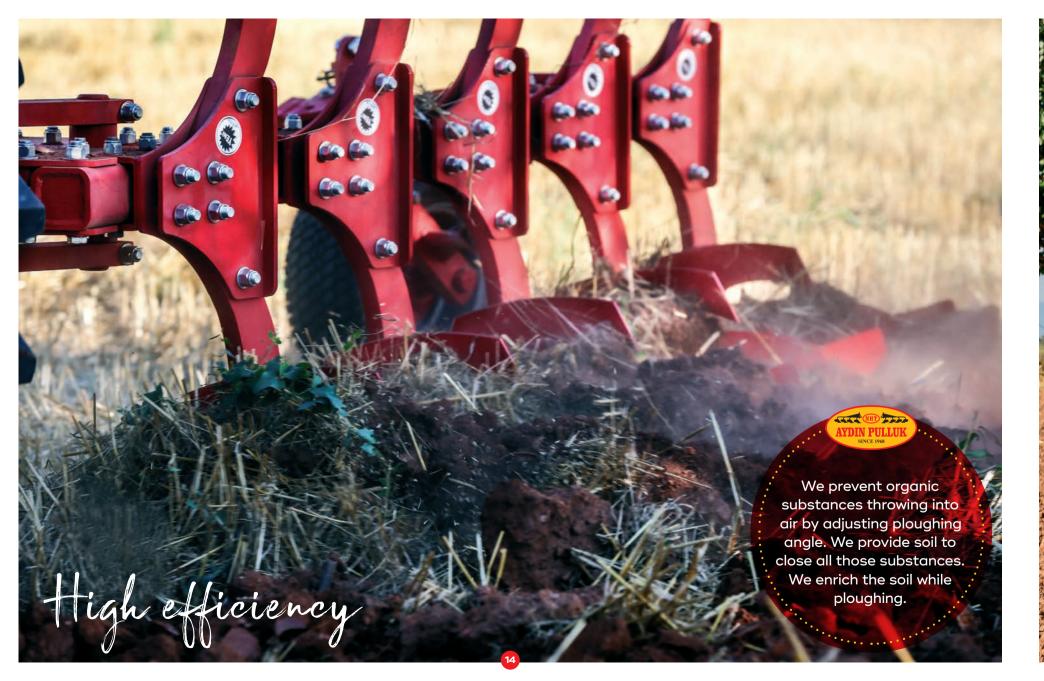

Modern agriculture modern equipment



Our this plough is the model which is prefered by modern farming countries due to its time fuel saving feature. In reversible ploughs number of nuts and bolts on mouldboard are less than on other ploughs. So it lasts longer.





















Quality
hidden in
details

Under difficult
conditions; high
efficiency and ploghing
is gaired by it spiral spring
system. You can maket he
plough bigger by adding
+1 body or changing the
distance between bodies
or adjusting inside
width.





































## Suitable for all tractors

Slat mouldboards
easy ploughing on
wet-humid soils by
decreasing the pulling
power of tractor. IT
provides time Money
saving.