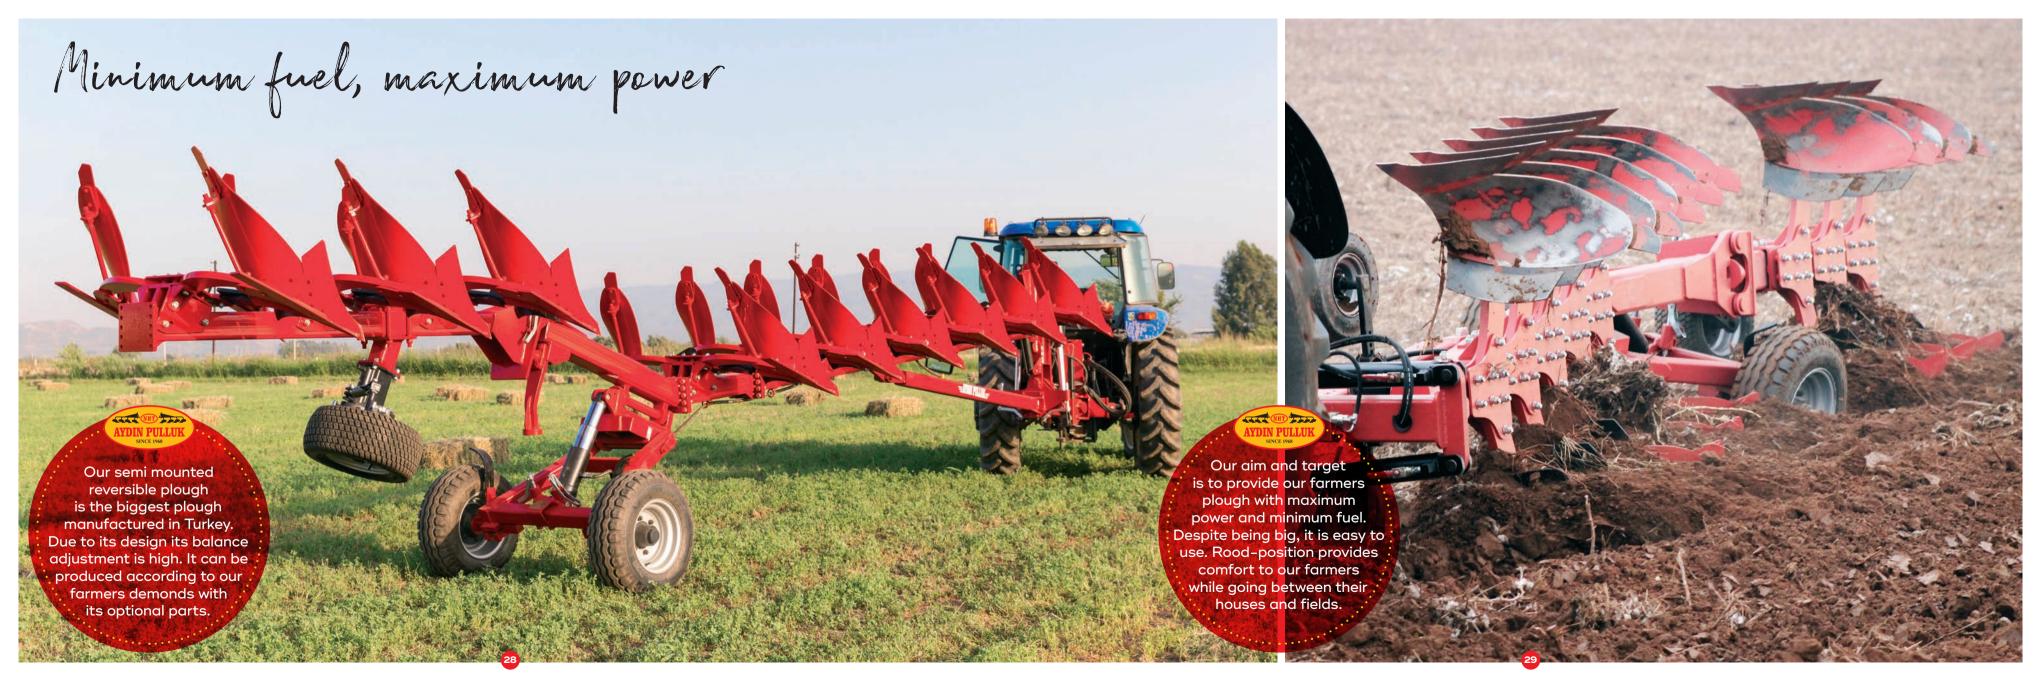

Modern agriculture modern equipment



Our this plough is the model which is prefered by modern farming countries due to its time fuel saving feature. In reversible ploughs number of nuts and bolts on mouldboard are less than on other ploughs. So it lasts longer.





















Quality
hidden in
details

Under difficult
conditions; high
efficiency and ploghing
is gaired by it spiral spring
system. You can maket he
plough bigger by adding
+1 body or changing the
distance between bodies
or adjusting inside
width.





































## Suitable for all tractors

Slat mouldboards
easy ploughing on
wet-humid soils by
decreasing the pulling
power of tractor. IT
provides time Money
saving.