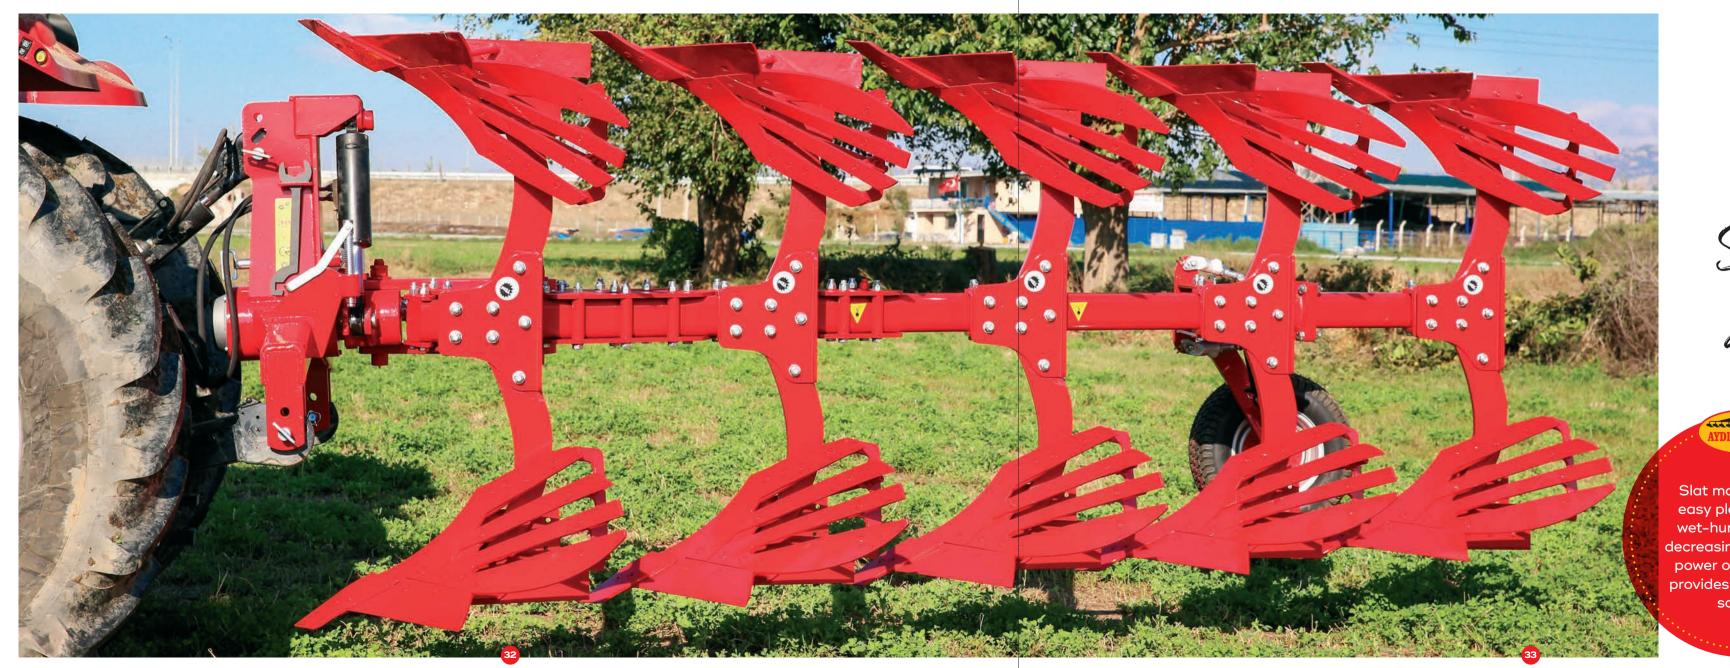

## Suitable for all tractors

Slat mouldboards
easy ploughing on
wet-humid soils by
decreasing the pulling
power of tractor. IT
provides time Money
saving.