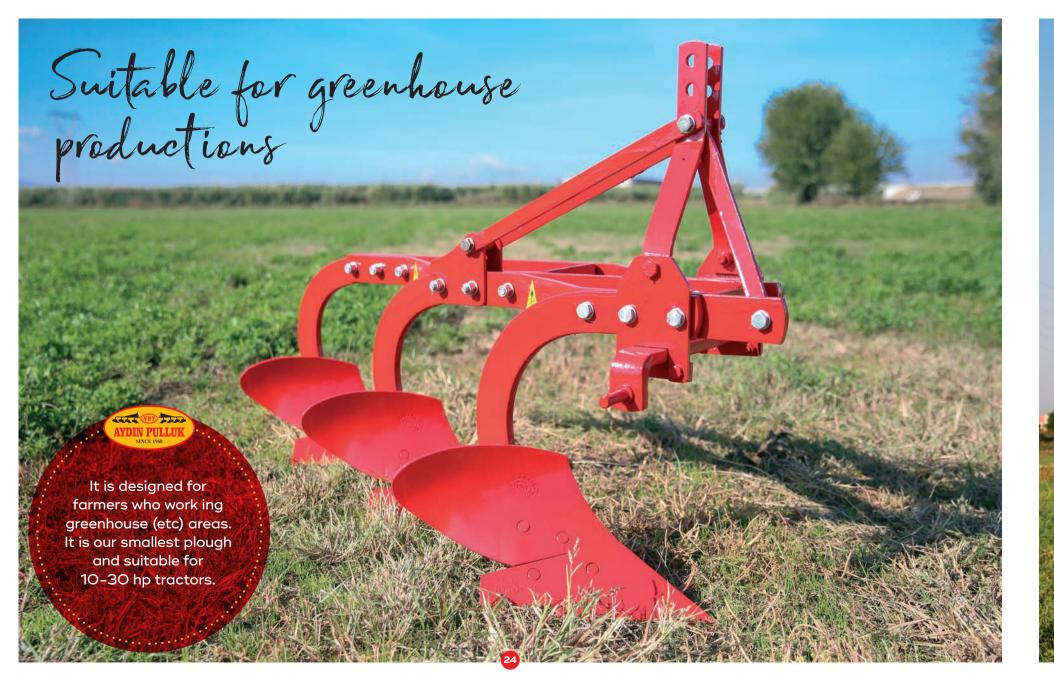

Modern agriculture modern equipment



Our this plough is the model which is prefered by modern farming countries due to its time fuel saving feature. In reversible ploughs number of nuts and bolts on mouldboard are less than on other ploughs. So it lasts longer.





















Quality
hidden in
details

Under difficult
conditions; high
efficiency and ploghing
is gaired by it spiral spring
system. You can maket he
plough bigger by adding
+1 body or changing the
distance between bodies
or adjusting inside
width.





































## Suitable for all tractors

Slat mouldboards
easy ploughing on
wet-humid soils by
decreasing the pulling
power of tractor. IT
provides time Money
saving.