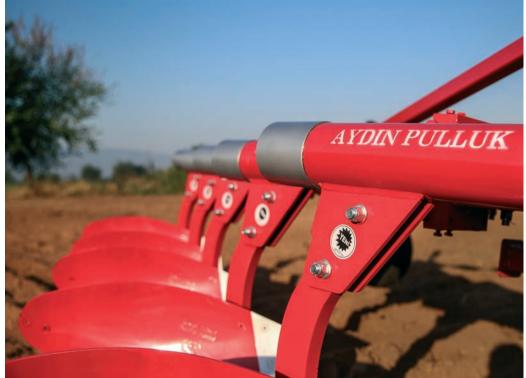

Modern agriculture modern equipment



Our this plough is the model which is prefered by modern farming countries due to its time fuel saving feature. In reversible ploughs number of nuts and bolts on mouldboard are less than on other ploughs. So it lasts longer.





















Quality
hidden in
details

Under difficult
conditions; high
efficiency and ploghing
is gaired by it spiral spring
system. You can maket he
plough bigger by adding
+1 body or changing the
distance between bodies
or adjusting inside
width.





































## Suitable for all tractors

Slat mouldboards
easy ploughing on
wet-humid soils by
decreasing the pulling
power of tractor. IT
provides time Money
saving.