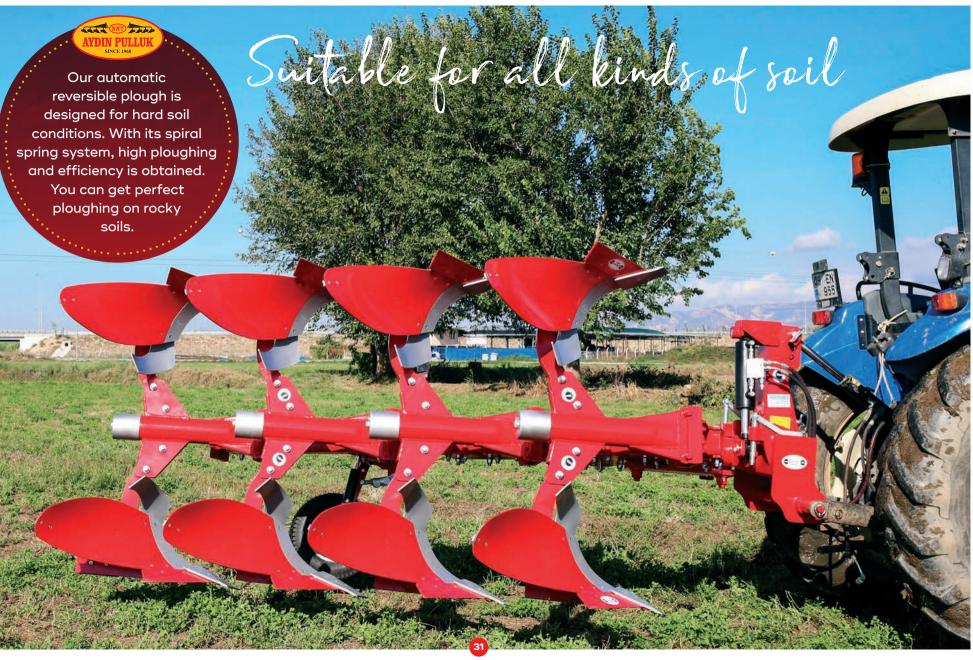

Quality
hidden in
details

Under difficult
conditions; high
efficiency and ploghing
is gaired by it spiral spring
system. You can maket he
plough bigger by adding
+1 body or changing the
distance between bodies
or adjusting inside
width.