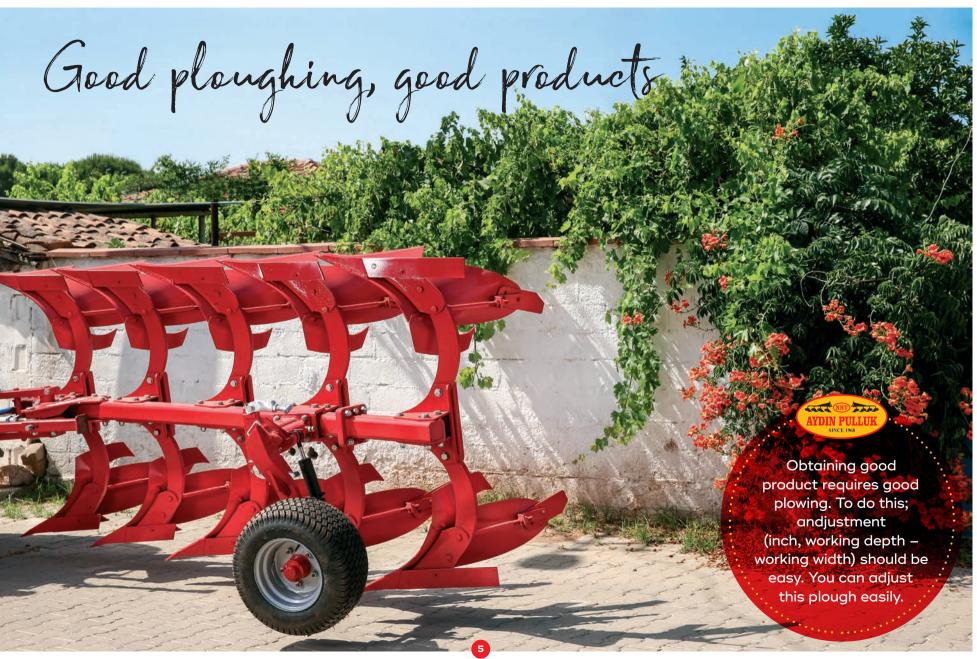

Modern agriculture modern equipment

Our this plough is the model which is prefered by modern farming countries due to its time fuel saving feature. In reversible ploughs number of nuts and bolts on mouldboard are less than on other ploughs. So it lasts longer.