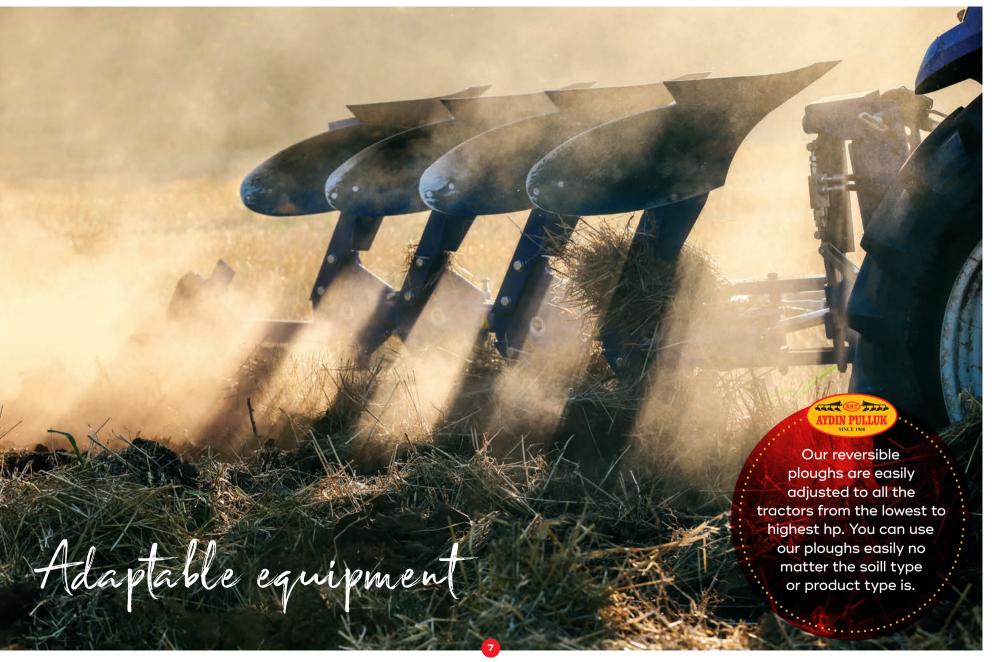

## Suitable for all tractors

Slat mouldboards
easy ploughing on
wet-humid soils by
decreasing the pulling
power of tractor. IT
provides time Money
saving.