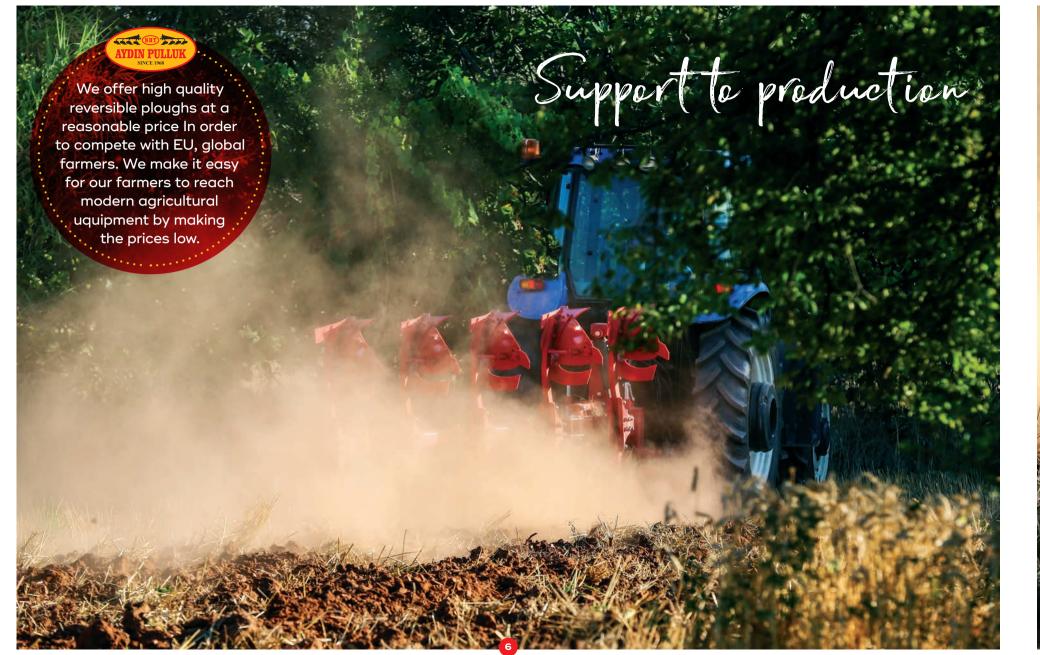

Quality
hidden in
details

Under difficult
conditions; high
efficiency and ploghing
is gaired by it spiral spring
system. You can maket he
plough bigger by adding
+1 body or changing the
distance between bodies
or adjusting inside
width.