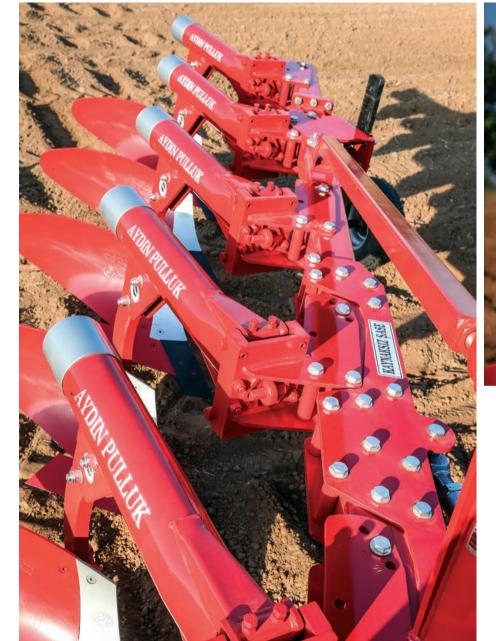

Modern agriculture modern equipment

Our this plough is the model which is prefered by modern farming countries due to its time fuel saving feature. In reversible ploughs number of nuts and bolts on mouldboard are less than on other ploughs. So it lasts longer.