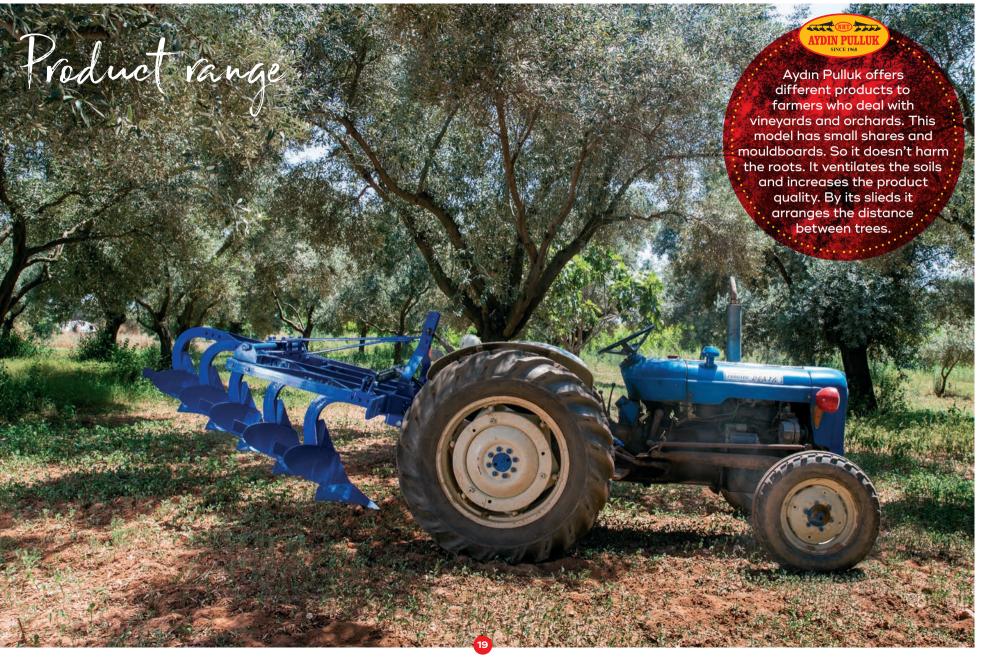

Modern agriculture modern equipment



Our this plough is the model which is prefered by modern farming countries due to its time fuel saving feature. In reversible ploughs number of nuts and bolts on mouldboard are less than on other ploughs. So it lasts longer.





















Quality
hidden in
details

Under difficult
conditions; high
efficiency and ploghing
is gaired by it spiral spring
system. You can maket he
plough bigger by adding
+1 body or changing the
distance between bodies
or adjusting inside
width.





































## Suitable for all tractors

Slat mouldboards
easy ploughing on
wet-humid soils by
decreasing the pulling
power of tractor. IT
provides time Money
saving.