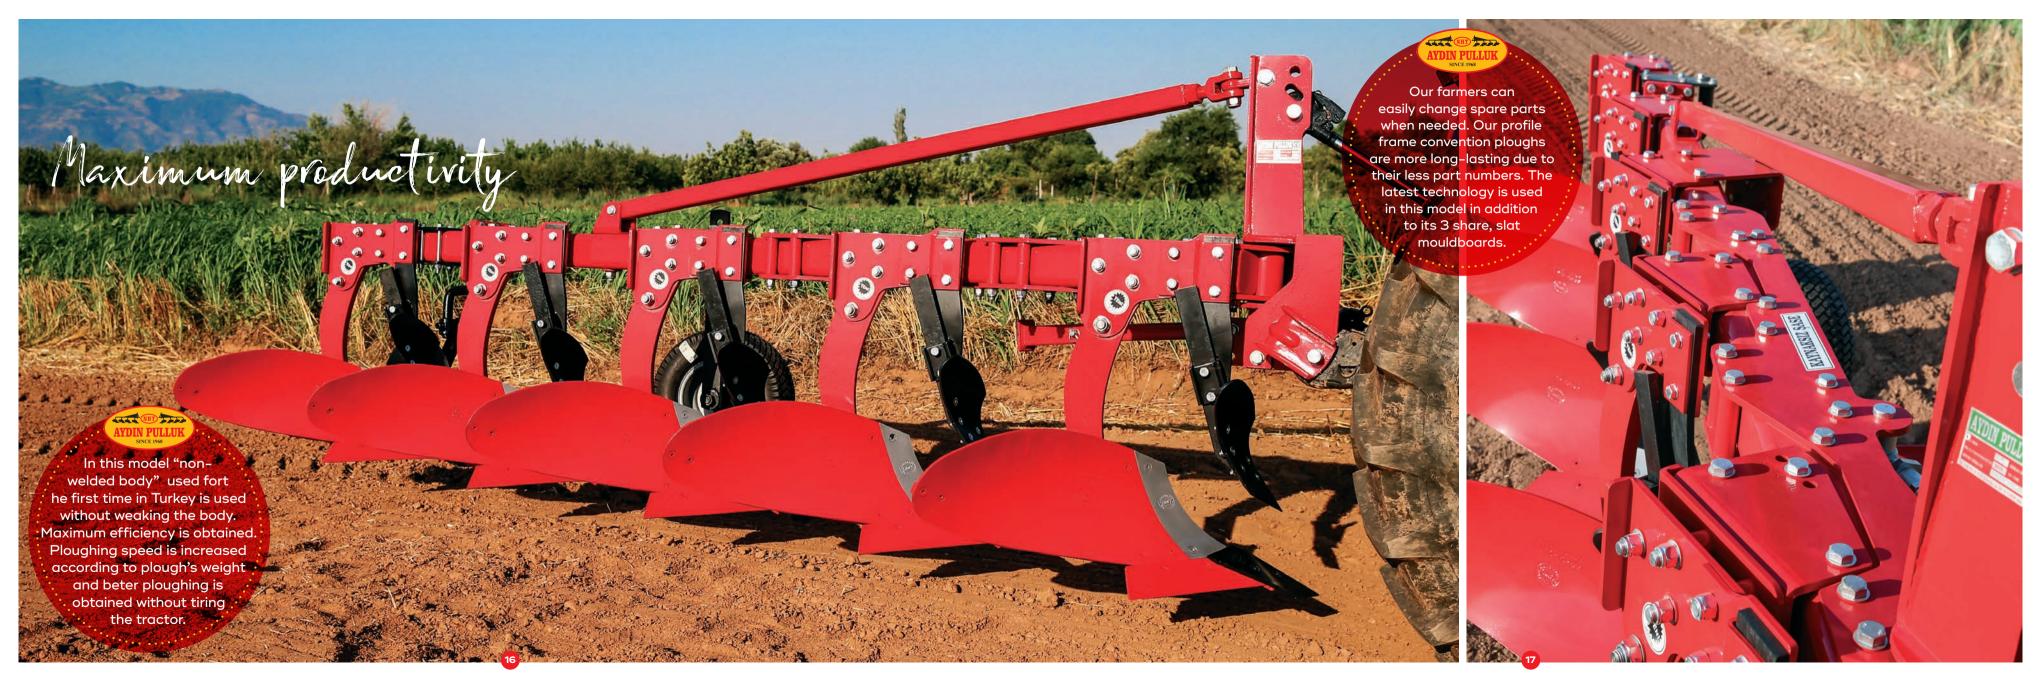

Modern agriculture modern equipment



Our this plough is the model which is prefered by modern farming countries due to its time fuel saving feature. In reversible ploughs number of nuts and bolts on mouldboard are less than on other ploughs. So it lasts longer.





















Quality
hidden in
details

Under difficult
conditions; high
efficiency and ploghing
is gaired by it spiral spring
system. You can maket he
plough bigger by adding
+1 body or changing the
distance between bodies
or adjusting inside
width.





































## Suitable for all tractors

Slat mouldboards
easy ploughing on
wet-humid soils by
decreasing the pulling
power of tractor. IT
provides time Money
saving.