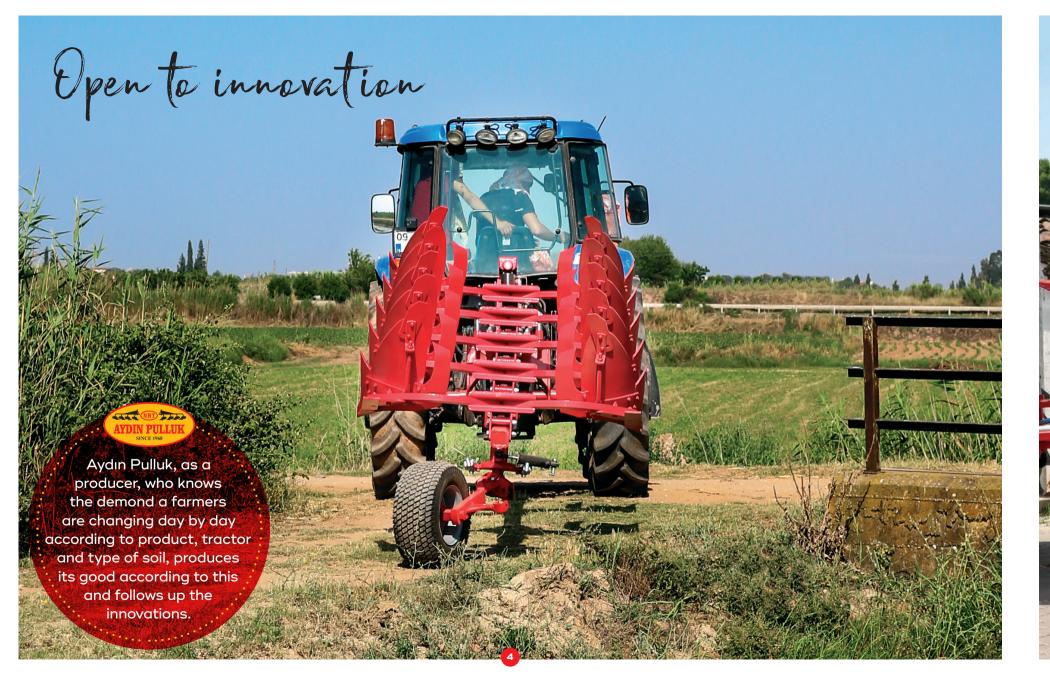

## Suitable for all tractors

Slat mouldboards
easy ploughing on
wet-humid soils by
decreasing the pulling
power of tractor. IT
provides time Money
saving.