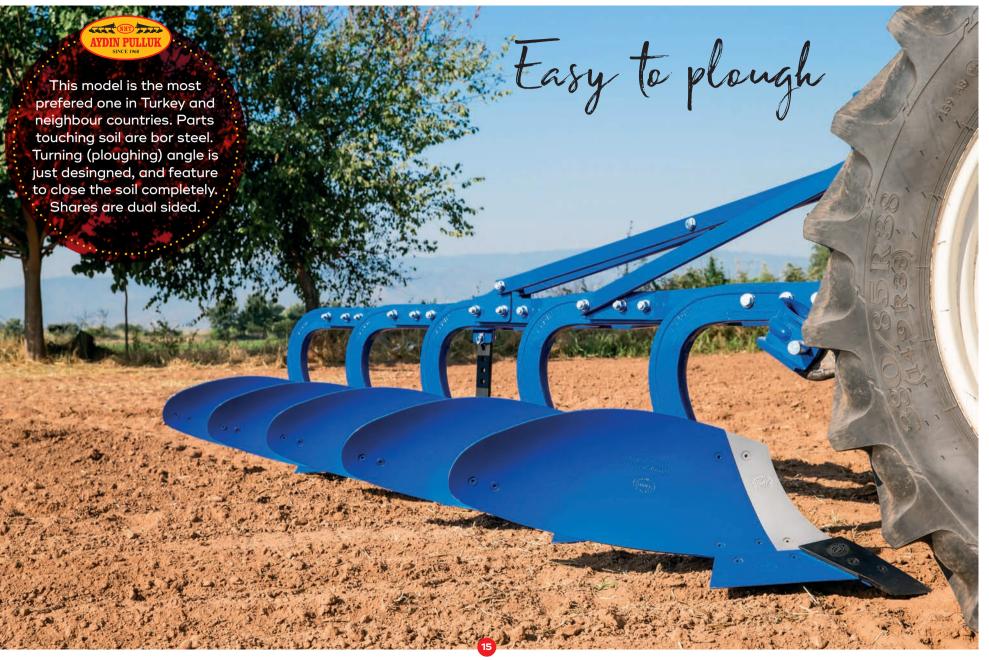

Modern agriculture modern equipment



Our this plough is the model which is prefered by modern farming countries due to its time fuel saving feature. In reversible ploughs number of nuts and bolts on mouldboard are less than on other ploughs. So it lasts longer.





















Quality
hidden in
details

Under difficult
conditions; high
efficiency and ploghing
is gaired by it spiral spring
system. You can maket he
plough bigger by adding
+1 body or changing the
distance between bodies
or adjusting inside
width.





































## Suitable for all tractors

Slat mouldboards
easy ploughing on
wet-humid soils by
decreasing the pulling
power of tractor. IT
provides time Money
saving.