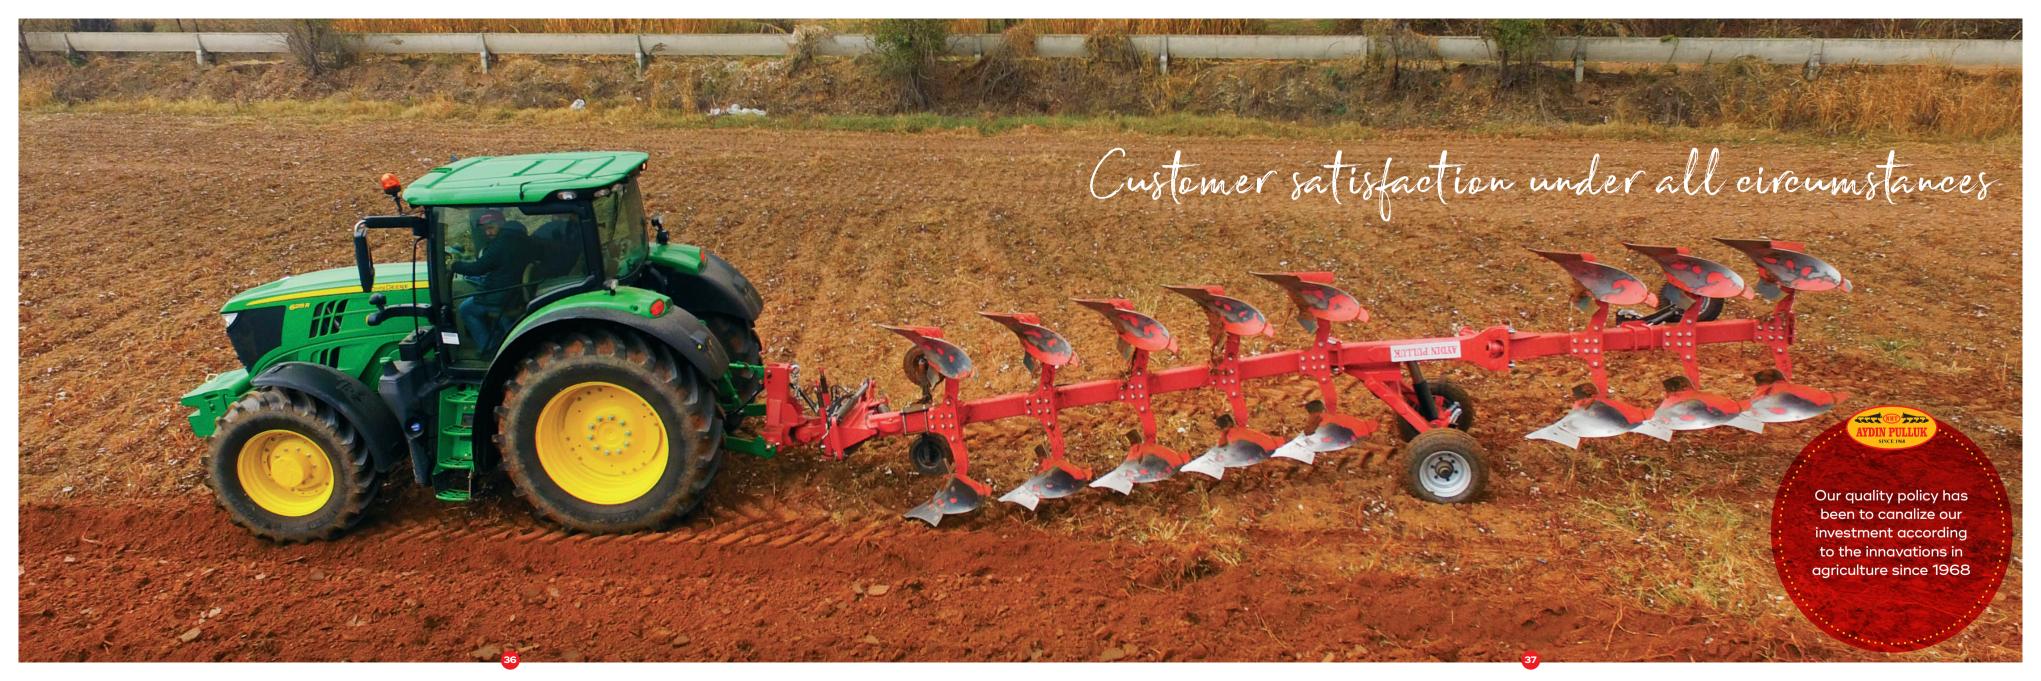

Modern agriculture modern equipment



Our this plough is the model which is prefered by modern farming countries due to its time fuel saving feature. In reversible ploughs number of nuts and bolts on mouldboard are less than on other ploughs. So it lasts longer.





















Quality
hidden in
details

Under difficult
conditions; high
efficiency and ploghing
is gaired by it spiral spring
system. You can maket he
plough bigger by adding
+1 body or changing the
distance between bodies
or adjusting inside
width.





































## Suitable for all tractors

Slat mouldboards
easy ploughing on
wet-humid soils by
decreasing the pulling
power of tractor. IT
provides time Money
saving.