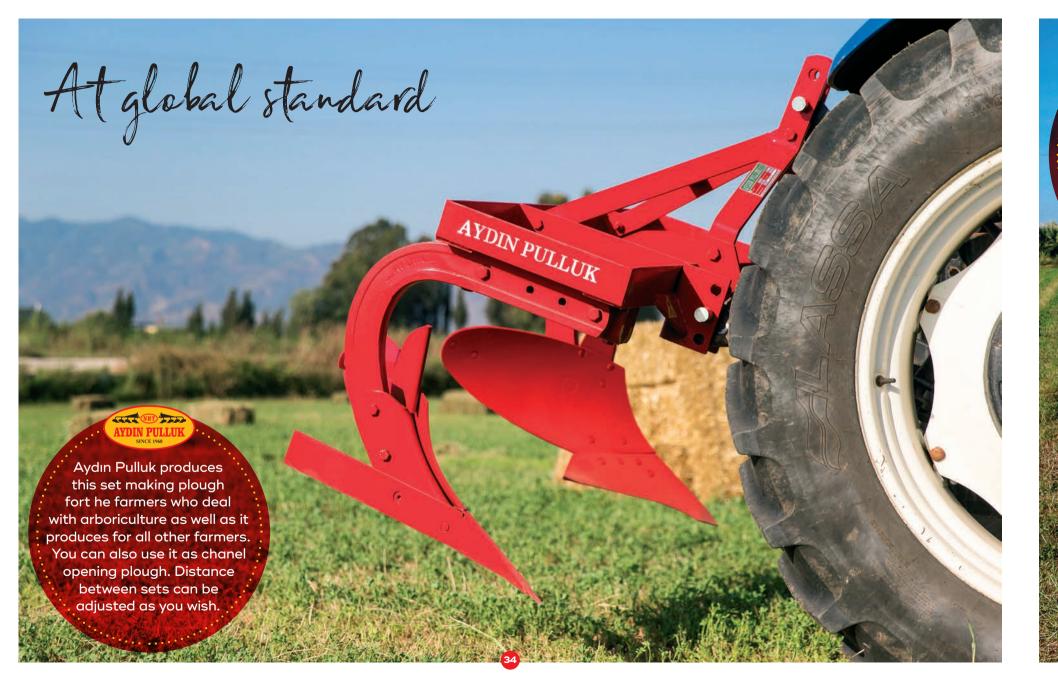

Modern agriculture modern equipment

Our this plough is the model which is prefered by modern farming countries due to its time fuel saving feature. In reversible ploughs number of nuts and bolts on mouldboard are less than on other ploughs. So it lasts longer.