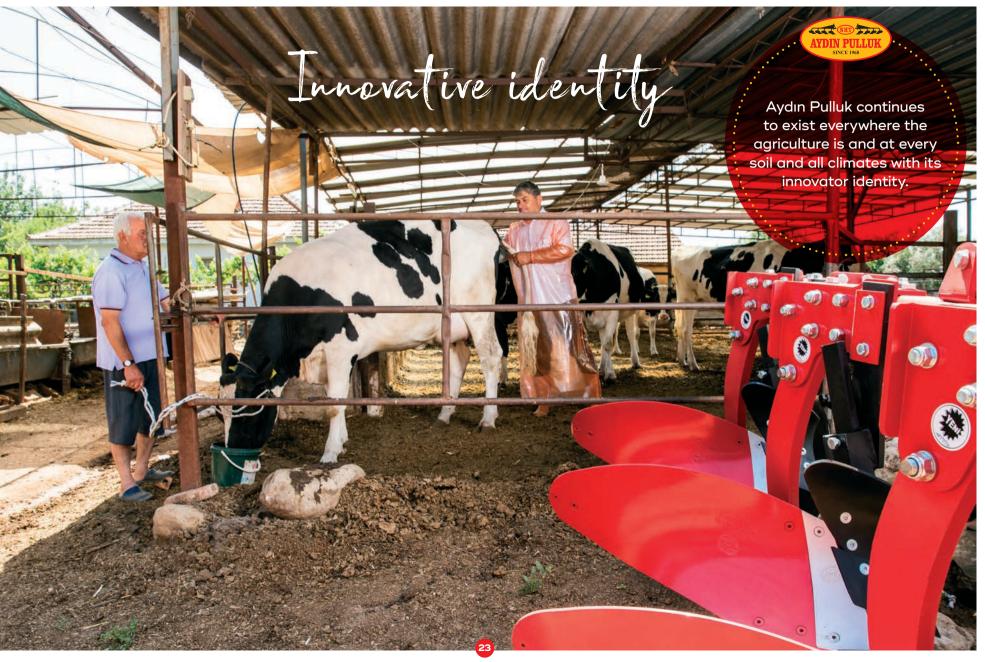

Modern agriculture modern equipment



Our this plough is the model which is prefered by modern farming countries due to its time fuel saving feature. In reversible ploughs number of nuts and bolts on mouldboard are less than on other ploughs. So it lasts longer.





















Quality
hidden in
details

Under difficult
conditions; high
efficiency and ploghing
is gaired by it spiral spring
system. You can maket he
plough bigger by adding
+1 body or changing the
distance between bodies
or adjusting inside
width.





































## Suitable for all tractors

Slat mouldboards
easy ploughing on
wet-humid soils by
decreasing the pulling
power of tractor. IT
provides time Money
saving.