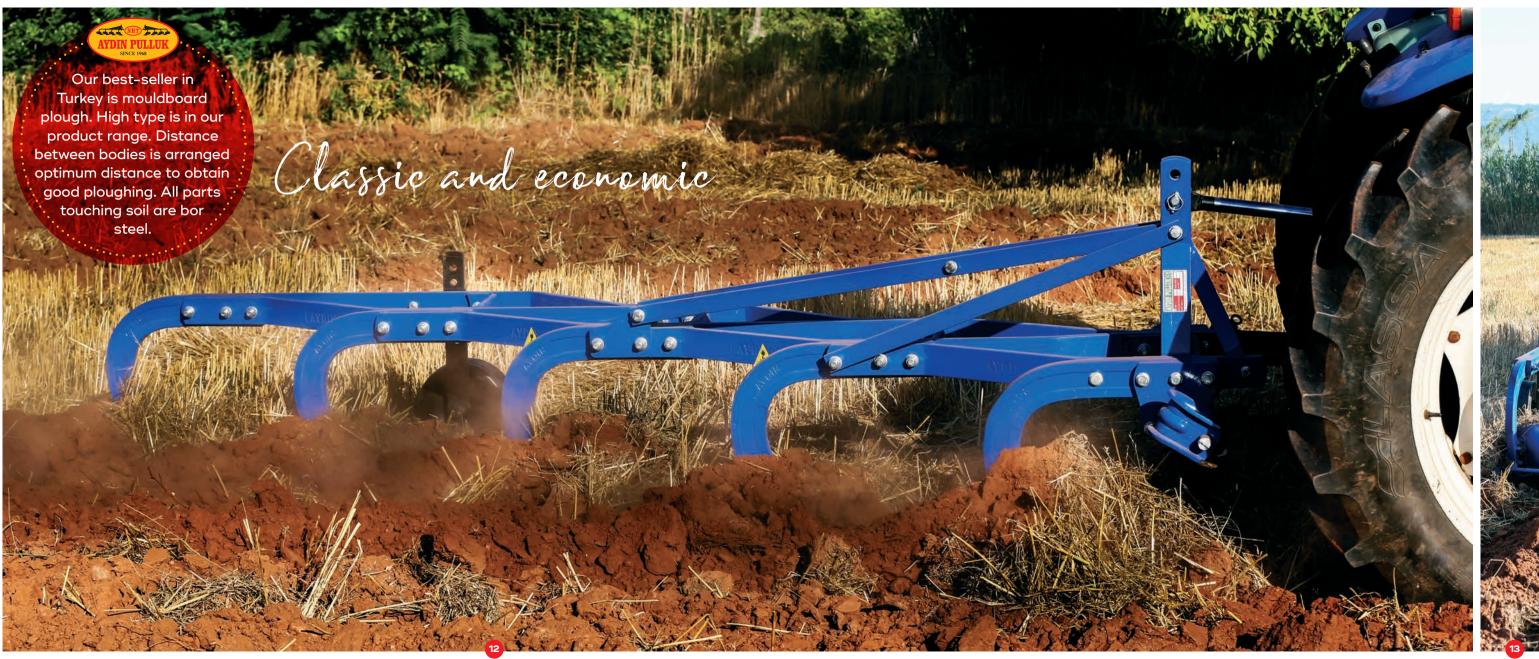

Modern agriculture modern equipment



Our this plough is the model which is prefered by modern farming countries due to its time fuel saving feature. In reversible ploughs number of nuts and bolts on mouldboard are less than on other ploughs. So it lasts longer.





















Quality
hidden in
details

Under difficult
conditions; high
efficiency and ploghing
is gaired by it spiral spring
system. You can maket he
plough bigger by adding
+1 body or changing the
distance between bodies
or adjusting inside
width.





































## Suitable for all tractors

Slat mouldboards
easy ploughing on
wet-humid soils by
decreasing the pulling
power of tractor. IT
provides time Money
saving.