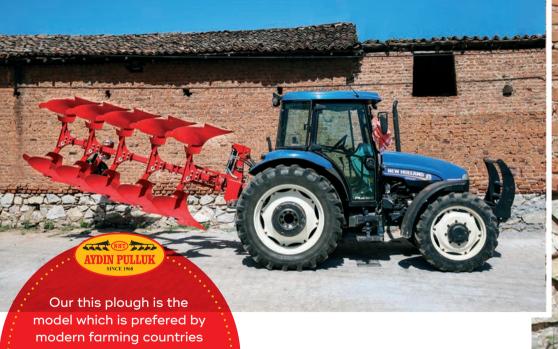

Modern agriculture modern equipment

Our this plough is the model which is prefered by modern farming countries due to its time fuel saving feature. In reversible ploughs number of nuts and bolts on mouldboard are less than on other ploughs. So it lasts longer.