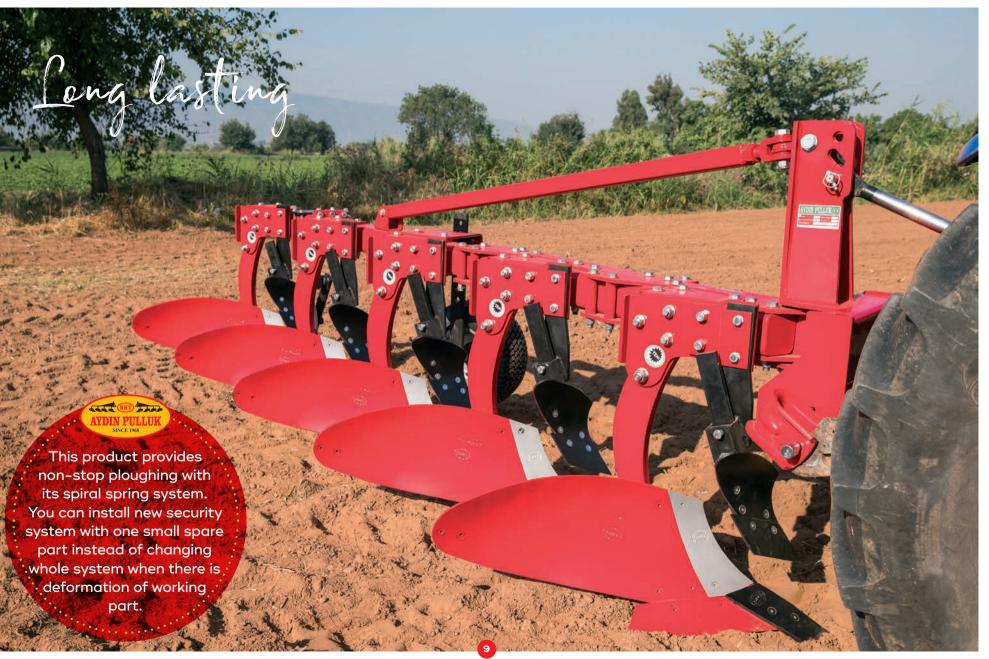

Quality
hidden in
details

Under difficult
conditions; high
efficiency and ploghing
is gaired by it spiral spring
system. You can maket he
plough bigger by adding
+1 body or changing the
distance between bodies
or adjusting inside
width.