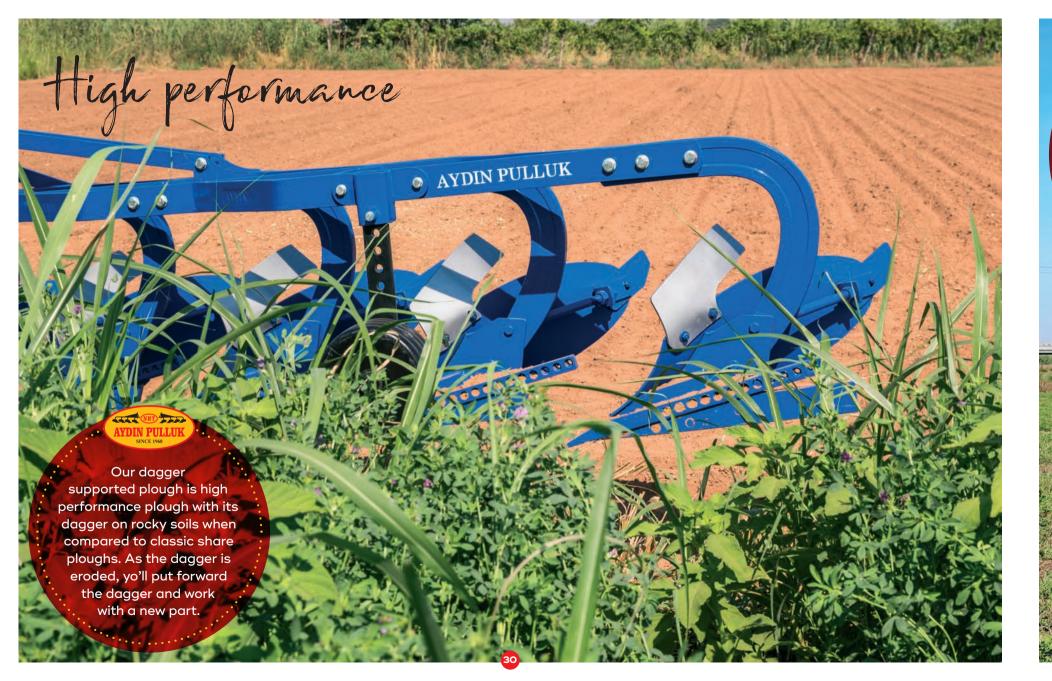

Modern agriculture modern equipment



Our this plough is the model which is prefered by modern farming countries due to its time fuel saving feature. In reversible ploughs number of nuts and bolts on mouldboard are less than on other ploughs. So it lasts longer.





















Quality
hidden in
details

Under difficult
conditions; high
efficiency and ploghing
is gaired by it spiral spring
system. You can maket he
plough bigger by adding
+1 body or changing the
distance between bodies
or adjusting inside
width.





































## Suitable for all tractors

Slat mouldboards
easy ploughing on
wet-humid soils by
decreasing the pulling
power of tractor. IT
provides time Money
saving.