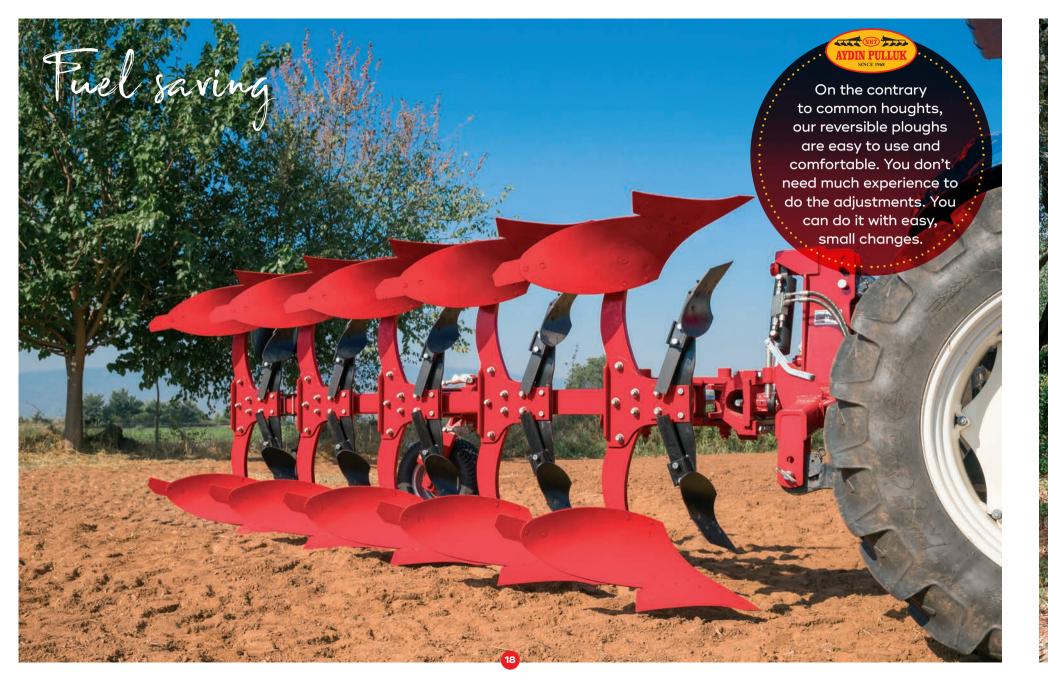

Modern agriculture modern equipment



Our this plough is the model which is prefered by modern farming countries due to its time fuel saving feature. In reversible ploughs number of nuts and bolts on mouldboard are less than on other ploughs. So it lasts longer.





















Quality
hidden in
details

Under difficult
conditions; high
efficiency and ploghing
is gaired by it spiral spring
system. You can maket he
plough bigger by adding
+1 body or changing the
distance between bodies
or adjusting inside
width.





































## Suitable for all tractors

Slat mouldboards
easy ploughing on
wet-humid soils by
decreasing the pulling
power of tractor. IT
provides time Money
saving.