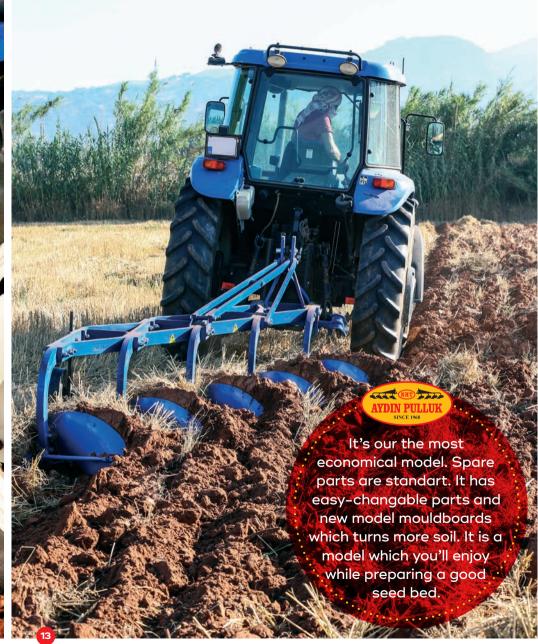

Modern agriculture modern equipment



Our this plough is the model which is prefered by modern farming countries due to its time fuel saving feature. In reversible ploughs number of nuts and bolts on mouldboard are less than on other ploughs. So it lasts longer.





















Quality
hidden in
details

Under difficult
conditions; high
efficiency and ploghing
is gaired by it spiral spring
system. You can maket he
plough bigger by adding
+1 body or changing the
distance between bodies
or adjusting inside
width.





































## Suitable for all tractors

Slat mouldboards
easy ploughing on
wet-humid soils by
decreasing the pulling
power of tractor. IT
provides time Money
saving.