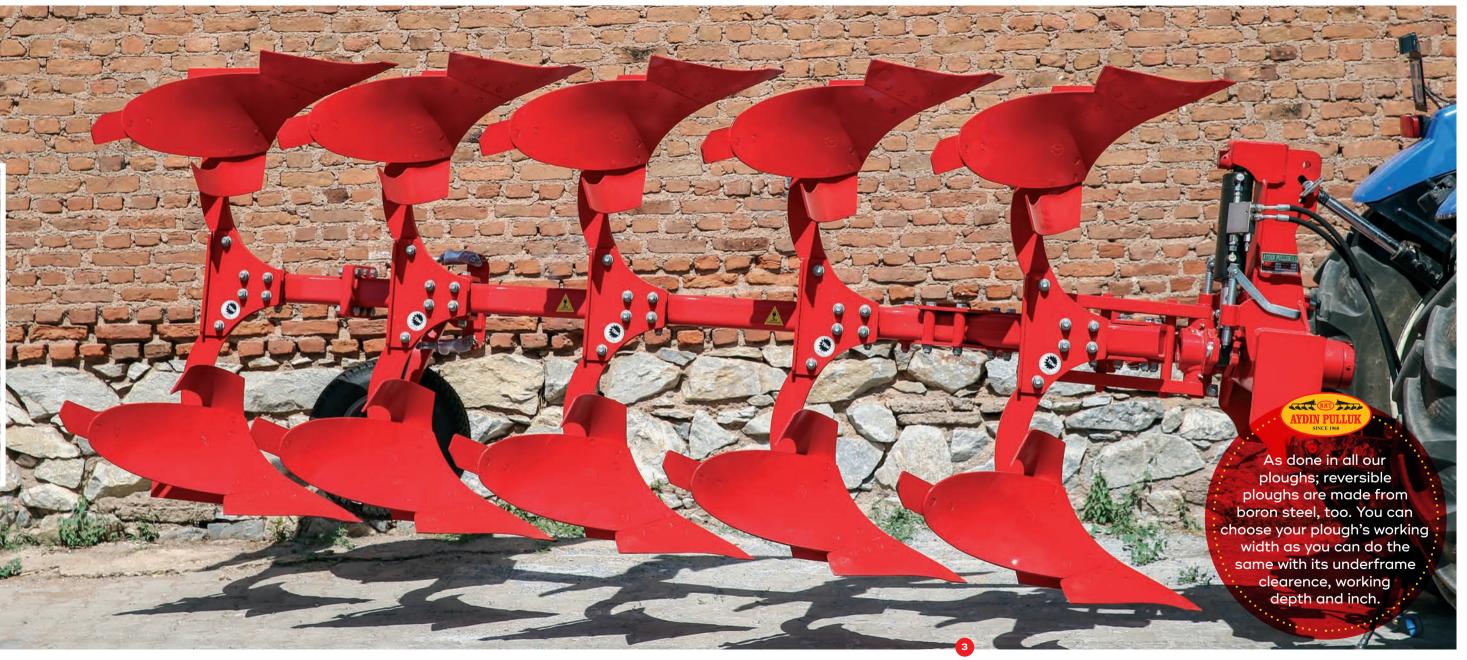

Quality
hidden in
details

Under difficult
conditions; high
efficiency and ploghing
is gaired by it spiral spring
system. You can maket he
plough bigger by adding
+1 body or changing the
distance between bodies
or adjusting inside
width.