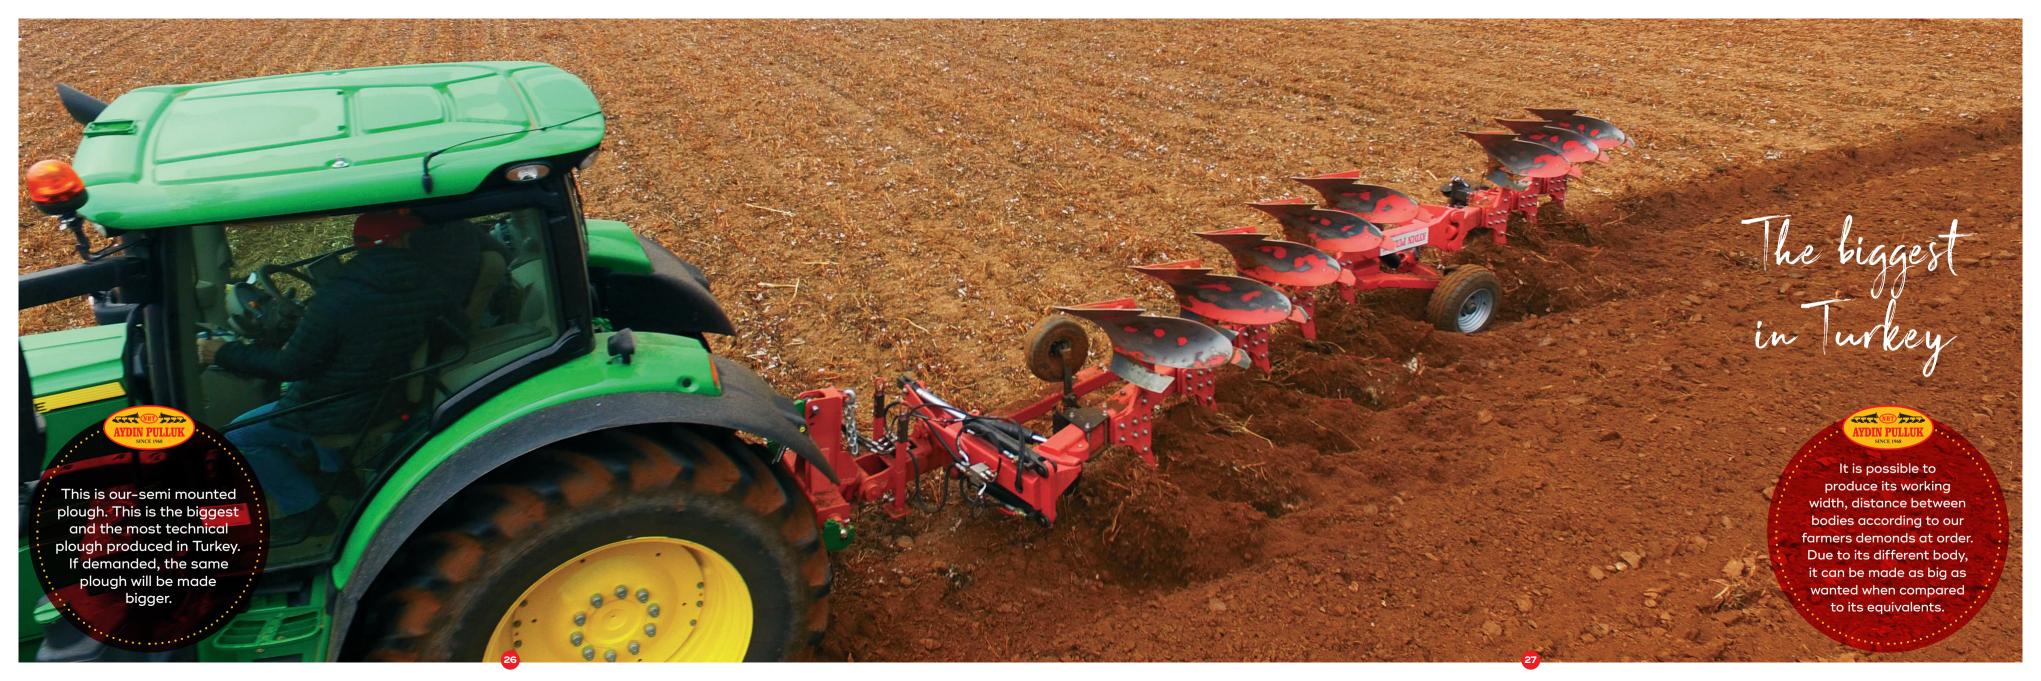

Modern agriculture modern equipment



Our this plough is the model which is prefered by modern farming countries due to its time fuel saving feature. In reversible ploughs number of nuts and bolts on mouldboard are less than on other ploughs. So it lasts longer.





















Quality
hidden in
details

Under difficult
conditions; high
efficiency and ploghing
is gaired by it spiral spring
system. You can maket he
plough bigger by adding
+1 body or changing the
distance between bodies
or adjusting inside
width.





































## Suitable for all tractors

Slat mouldboards
easy ploughing on
wet-humid soils by
decreasing the pulling
power of tractor. IT
provides time Money
saving.