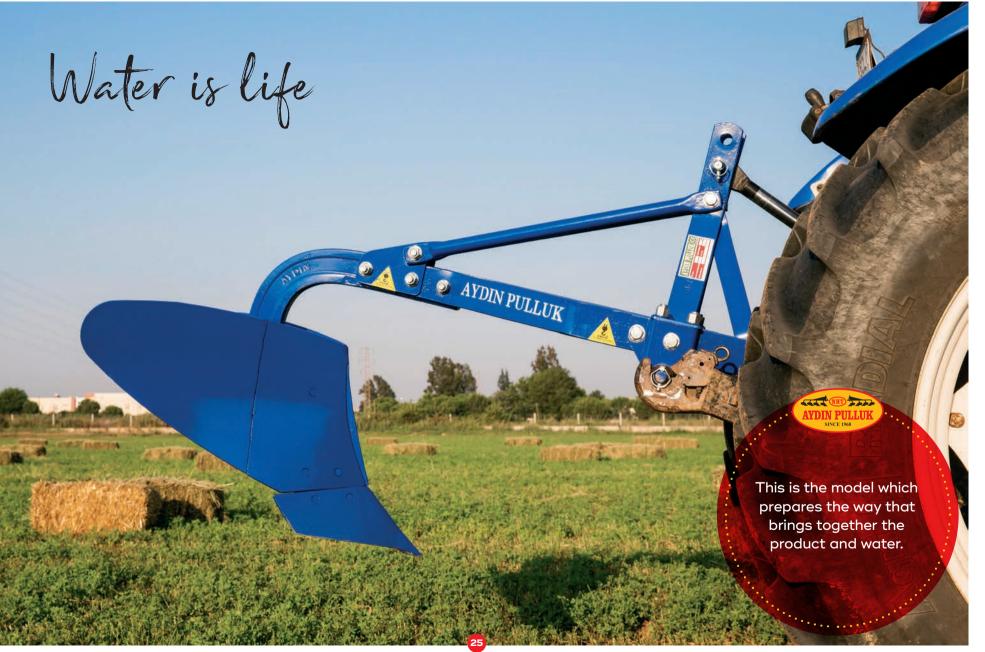

Modern agriculture modern equipment



Our this plough is the model which is prefered by modern farming countries due to its time fuel saving feature. In reversible ploughs number of nuts and bolts on mouldboard are less than on other ploughs. So it lasts longer.





















Quality
hidden in
details

Under difficult
conditions; high
efficiency and ploghing
is gaired by it spiral spring
system. You can maket he
plough bigger by adding
+1 body or changing the
distance between bodies
or adjusting inside
width.





































## Suitable for all tractors

Slat mouldboards
easy ploughing on
wet-humid soils by
decreasing the pulling
power of tractor. IT
provides time Money
saving.