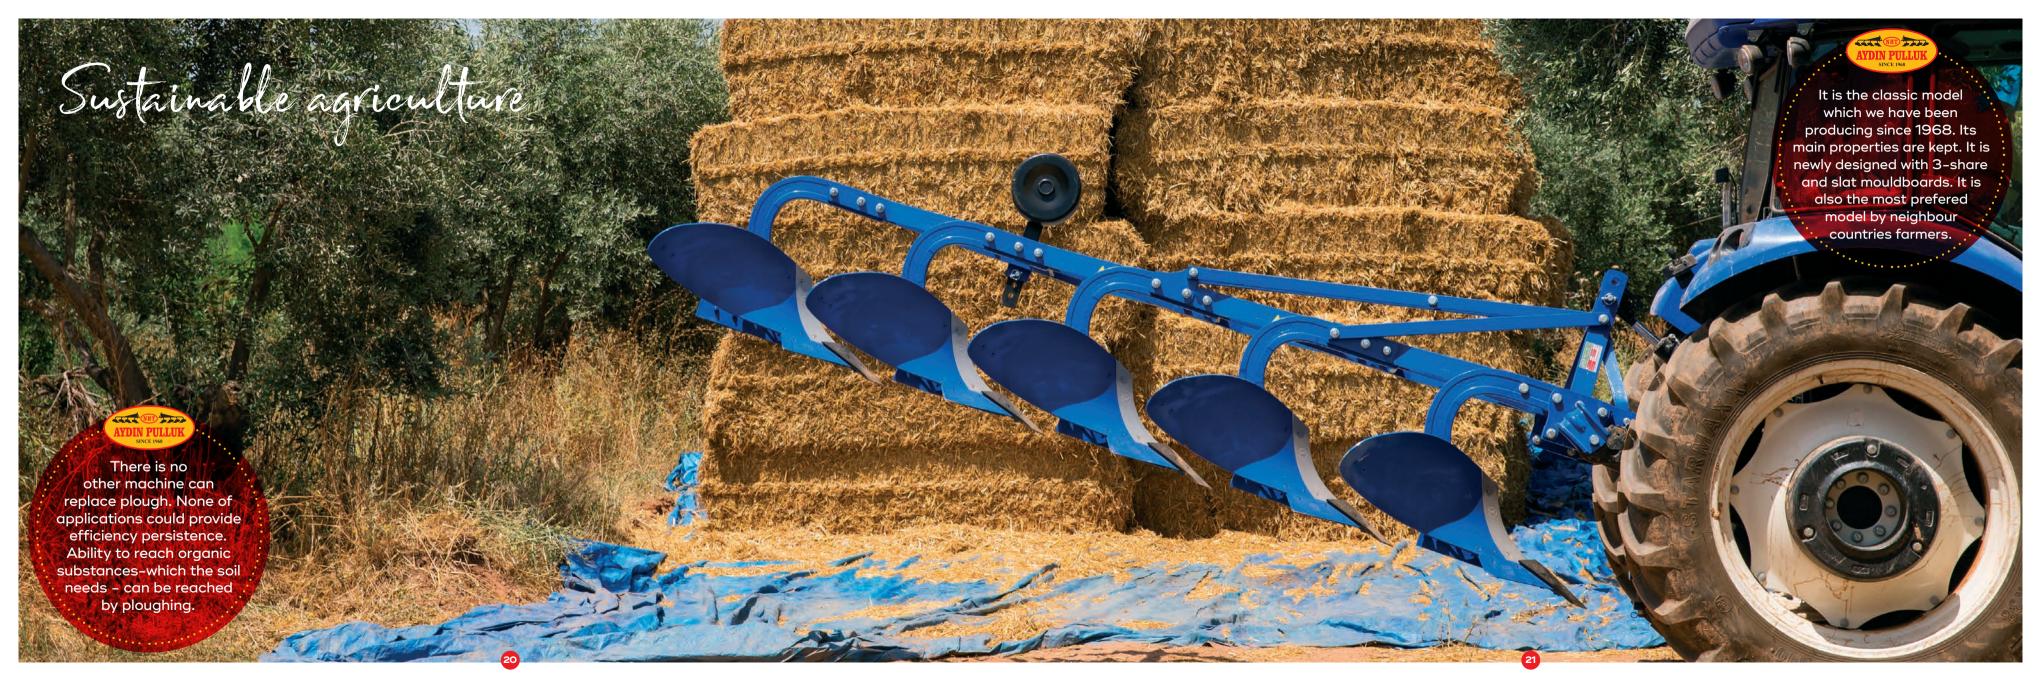

Modern agriculture modern equipment



Our this plough is the model which is prefered by modern farming countries due to its time fuel saving feature. In reversible ploughs number of nuts and bolts on mouldboard are less than on other ploughs. So it lasts longer.





















Quality
hidden in
details

Under difficult
conditions; high
efficiency and ploghing
is gaired by it spiral spring
system. You can maket he
plough bigger by adding
+1 body or changing the
distance between bodies
or adjusting inside
width.





































## Suitable for all tractors

Slat mouldboards
easy ploughing on
wet-humid soils by
decreasing the pulling
power of tractor. IT
provides time Money
saving.