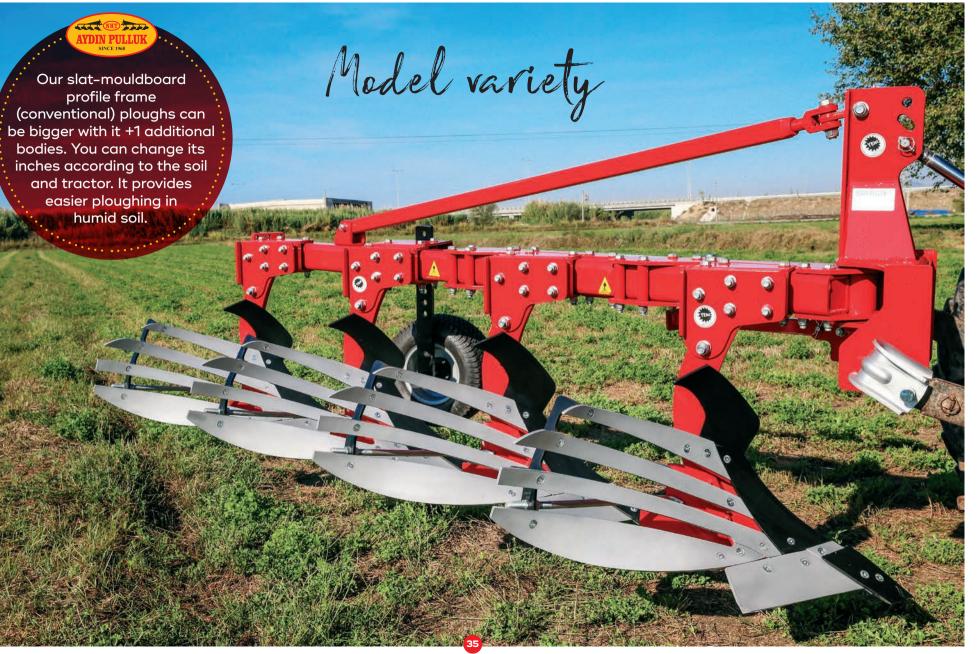

Quality
hidden in
details

Under difficult
conditions; high
efficiency and ploghing
is gaired by it spiral spring
system. You can maket he
plough bigger by adding
+1 body or changing the
distance between bodies
or adjusting inside
width.