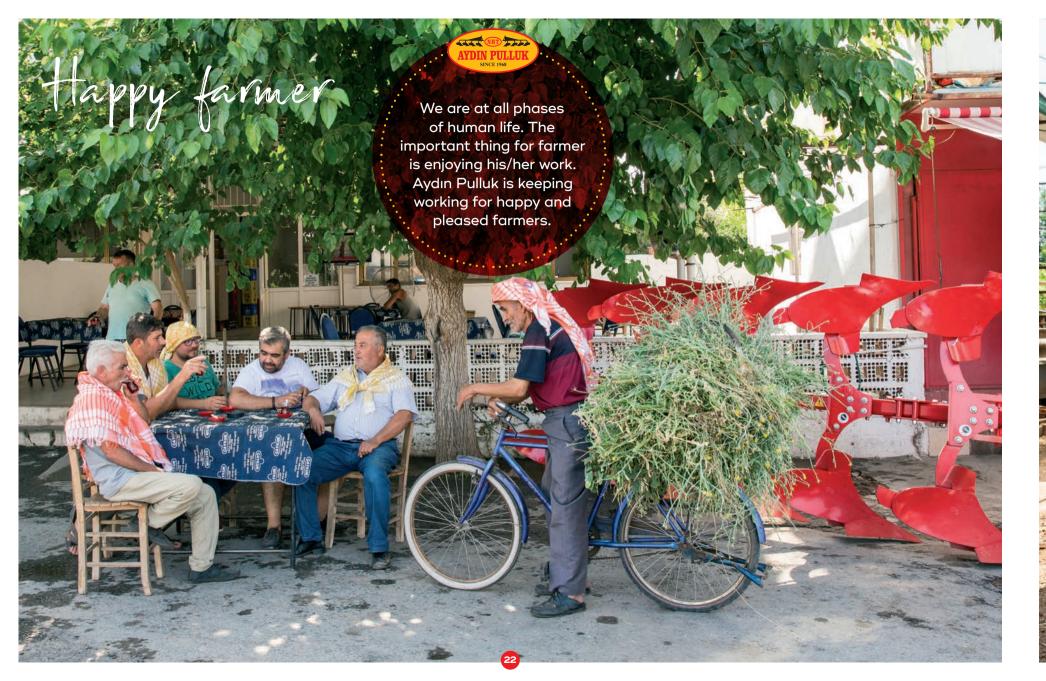

Modern agriculture modern equipment



Our this plough is the model which is prefered by modern farming countries due to its time fuel saving feature. In reversible ploughs number of nuts and bolts on mouldboard are less than on other ploughs. So it lasts longer.





















Quality
hidden in
details

Under difficult
conditions; high
efficiency and ploghing
is gaired by it spiral spring
system. You can maket he
plough bigger by adding
+1 body or changing the
distance between bodies
or adjusting inside
width.





































## Suitable for all tractors

Slat mouldboards
easy ploughing on
wet-humid soils by
decreasing the pulling
power of tractor. IT
provides time Money
saving.