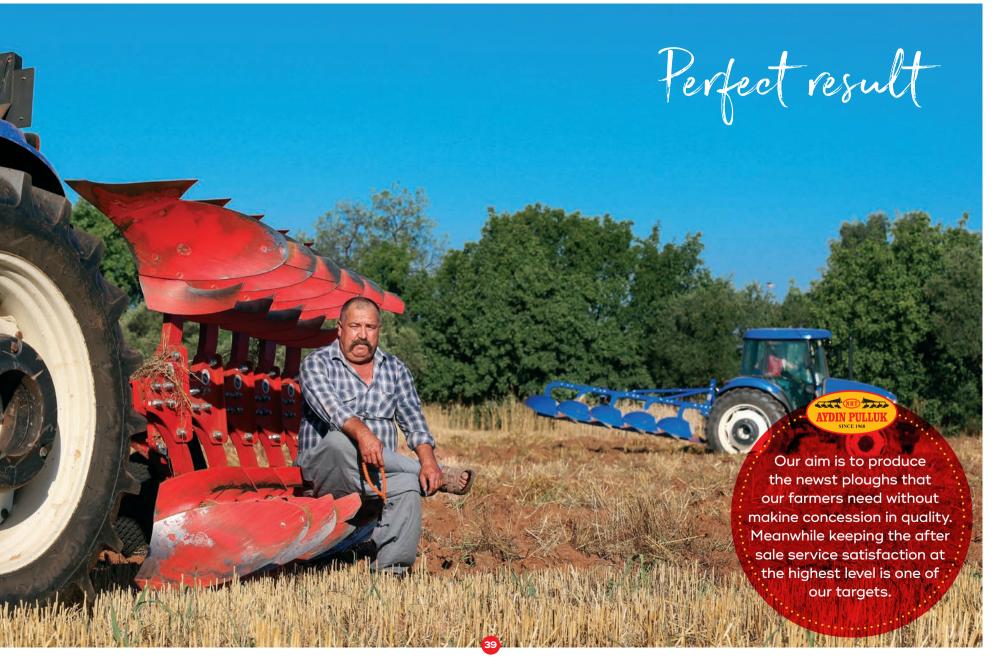

Modern agriculture modern equipment



Our this plough is the model which is prefered by modern farming countries due to its time fuel saving feature. In reversible ploughs number of nuts and bolts on mouldboard are less than on other ploughs. So it lasts longer.





















Quality
hidden in
details

Under difficult
conditions; high
efficiency and ploghing
is gaired by it spiral spring
system. You can maket he
plough bigger by adding
+1 body or changing the
distance between bodies
or adjusting inside
width.





































## Suitable for all tractors

Slat mouldboards
easy ploughing on
wet-humid soils by
decreasing the pulling
power of tractor. IT
provides time Money
saving.